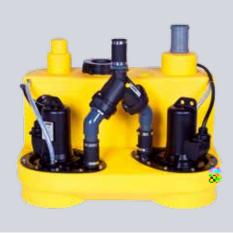

## NUMBERS - DATES - FACTS

| compli                | Dimensions<br>h x w x d [mm] | Tank<br>capacity [l] | Hmax<br>[m] | Qmax<br>[m³/h] | Free passage [mm] | Inlet height [mm] |
|-----------------------|------------------------------|----------------------|-------------|----------------|-------------------|-------------------|
| Single units          | '                            |                      |             |                |                   |                   |
| 300 E                 | 445 x 525 x 525              | 50                   | 10,5        | 29             | 50                | 180               |
| 400                   | 445 x 650 x 595              | 64                   | 7           | 48             | 70                | 180/250           |
| 500                   | 600 x 835 x 690              | 115                  | 20          | 76             | 70                | variable          |
| 100 MultiCut          | 450 x 500 x 636              | 38                   | 24          | 18             | 7                 | 180/250           |
| 500 MultiCut          | 600 x 835 x 690              | 115                  | 24          | 18             | 7                 | variable          |
| Duplex units          |                              |                      |             |                |                   |                   |
| 1000                  | 600 x 835 x 690              | 115                  | 20          | 76             | 70                | variable          |
| 1200                  | 800 x 910 x 1010             | 350                  | 20          | 76             | 70                | 560-700           |
| 1500                  | 820 x 910 x 1610             | 500                  | 22          | 100            | 70 / 100          | 700               |
| 2500                  | 820 x 1955 x 1610            | 2 x 500              | 22          | 100            | 70 / 100          | 700               |
| 1000 MultiCut         | 600 x 835 x 690              | 115                  | 24          | 18             | 7                 | variable          |
| Stainless steel units |                              |                      |             |                |                   |                   |
| 1200 Stainless steel  | 880 x 770 x 1142             | 270                  | 16          | 122            | 80 / 100          | 700               |
| 1400 Stainless steel  | 985 x 970 x 1375             | 540                  | 16          | 122            | 80 / 100          | 800               |
| 1600 Stainless steel  | 985 x 970 x 1882             | 900                  | 16          | 122            | 80 / 100          | 800               |