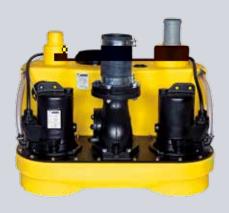

## COMPLI SEWAGE LIFTING STATIONS - C

bonded in, for the time-saving and space-saving direct connection to the inlet clamping flange.