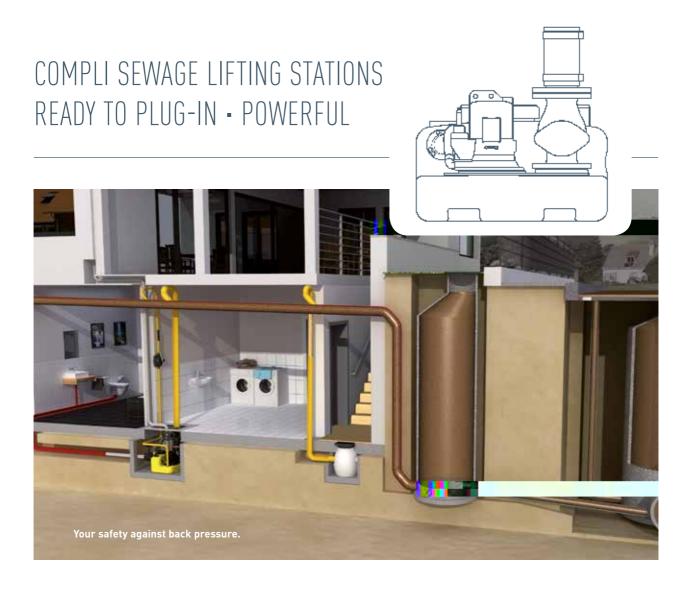

## COMPLI SEWAGE LIFTING STATIONS - C

bonded in, for the time-saving and space-saving direct connection to the inlet clamping flange.