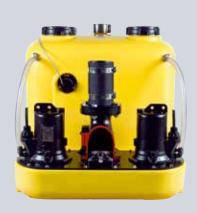

## COMPLI SEWAGE LIFTING STATIONS - C

bonded in, for the time-saving and space-saving direct connection to the inlet clamping flange.