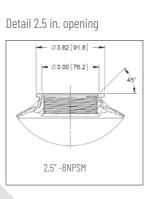

## **SPECIFICATIONS FOR PE LINER TANKS**

|                                          | A set |          | , <b>.</b> . 1 |        | x x at ax |       |      |       |                |
|------------------------------------------|-------|----------|----------------|--------|-----------|-------|------|-------|----------------|
| 1. 1. 1. 1. 1. 1. 1. 1. 1. 1. 1. 1. 1. 1 | ۰.    |          |                | 2 - XX | ( )       | D ( ) | •    |       | and the second |
|                                          | 7×17  | 180×430  | 2.5in.         | N/A    | 431       | 185   | 2.3  | 8.6   | Standard       |
|                                          | 7×35  | 180×905  | 2.5in.         | N/A    | 906       | 185   | 5.2  | 19.7  | Standard       |
|                                          | 7×44  | 180×1130 | 2.5in.         | N/A    | 1128      | 185   | 6.7  | 25.4  | Standard       |
| ١.                                       | 8×17  | 205×445  | 2.5in.         | N/A    | 432       | 210   | 3.0  | 11.4  | Standard       |
|                                          | 8×35  | 205×905  | 2.5in.         | N/A    | 901       | 210   | 6.6  | 25.0  | Standard       |
|                                          | 8×44  | 205×1130 | 2.5in.         | N/A    | 1133      | 210   | 8.7  | 32.9  | Standard       |
|                                          | 9×35  | 230×905  | 2.5in.         | N/A    | 904       | 233   | 8.3  | 31.4  | Standard       |
|                                          | 9×42  | 230×1085 | 2.5in.         | N/A    | 1071      | 233   | 10.1 | 38.2  | Standard       |
|                                          | 9×48  | 230×1230 | 2.5in.         | N/A    | 1247      | 233   | 11.8 | 44.7  | Standard       |
| 10 v.                                    | 10×35 | 255×905  | 2.5in.         | N/A    | 908       | 258   | 10.2 | 38.6  | Standard       |
|                                          | 10X40 | 255×1020 | 2.5in.         | N/A    | 1024      | 258   | 11.7 | 44.3  | Standard       |
|                                          | 10×44 | 255×1130 | 2.5in.         | N/A    | 1139      | 258   | 13.1 | 49.6  | Standard       |
|                                          | 10×54 | 255×1390 | 2.5in.         | N/A    | 1390      | 258   | 16.4 | 62.1  | Standard       |
| 12 י.                                    | 12×48 | 300×1235 | 2.5in.         | N/A    | 1231      | 306   | 20.6 | 78.0  | Standard       |
|                                          | 12×52 | 300×1340 | 2.5in.         | N/A    | 1328      | 306   | 22.2 | 84.0  | Standard       |
| 1 \.                                     | 13×54 | 330×1400 | 2.5in.         | N/A    | 1366      | 333   | 27.0 | 102.2 | Standard       |
| <b>ι</b> ν.                              | 14×65 | 355×1670 | 2.5in.         | N/A    | 1656      | 370   | 38.0 | 143.8 | Standard       |
|                                          | 14×65 | 355×1670 | 4in.           | N/A    | 1660      | 370   | 38.0 | 143.8 | Standard       |
| 1 ).                                     | 16×65 | 400×1670 | 2.5in.         | N/A    | 1671      | 409   | 49.0 | 185.5 | Standard       |
|                                          | 16×65 | 400×1670 | 4in.           | N/A    | 1677      | 409   | 49.0 | 185.5 | Standard       |
| 1 ١.                                     | 18×65 | 450×1670 | 4in.           | N/A    | 1693      | 472   | 64.0 | 242.3 | SMC            |
| 21 י.                                    | 21×62 | 535×1690 | 4in.           | N/A    | 1705      | 557   | 82.4 | 312.0 | SMC            |
|                                          | 21×62 | 535×1690 | 4in.           | 4in.   | 1949      | 557   | 82.4 | 312.0 | TRIPOD         |

## Detail 4 in. opening

Detail base

Pentair Water (SuZhu) Co.Ltd Pentair Residential Filtretion, LLC