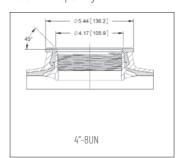

## **SPECIFICATIONS FOR PE LINER TANKS**

|                                          | A set |          | , <b>.</b> . 1 |        | x x at ax |       |      |       |                |
|------------------------------------------|-------|----------|----------------|--------|-----------|-------|------|-------|----------------|
| 1. 1. 1. 1. 1. 1. 1. 1. 1. 1. 1. 1. 1. 1 | ۰.    |          |                | 2 - XX | ( )       | D ( ) | •    |       | and the second |
|                                          | 7×17  | 180×430  | 2.5in.         | N/A    | 431       | 185   | 2.3  | 8.6   | Standard       |
|                                          | 7×35  | 180×905  | 2.5in.         | N/A    | 906       | 185   | 5.2  | 19.7  | Standard       |
|                                          | 7×44  | 180×1130 | 2.5in.         | N/A    | 1128      | 185   | 6.7  | 25.4  | Standard       |
| ١.                                       | 8×17  | 205×445  | 2.5in.         | N/A    | 432       | 210   | 3.0  | 11.4  | Standard       |
|                                          | 8×35  | 205×905  | 2.5in.         | N/A    | 901       | 210   | 6.6  | 25.0  | Standard       |
|                                          | 8×44  | 205×1130 | 2.5in.         | N/A    | 1133      | 210   | 8.7  | 32.9  | Standard       |
|                                          | 9×35  | 230×905  | 2.5in.         | N/A    | 904       | 233   | 8.3  | 31.4  | Standard       |
|                                          | 9×42  | 230×1085 | 2.5in.         | N/A    | 1071      | 233   | 10.1 | 38.2  | Standard       |
|                                          | 9×48  | 230×1230 | 2.5in.         | N/A    | 1247      | 233   | 11.8 | 44.7  | Standard       |
| 10 v.                                    | 10×35 | 255×905  | 2.5in.         | N/A    | 908       | 258   | 10.2 | 38.6  | Standard       |
|                                          | 10X40 | 255×1020 | 2.5in.         | N/A    | 1024      | 258   | 11.7 | 44.3  | Standard       |
|                                          | 10×44 | 255×1130 | 2.5in.         | N/A    | 1139      | 258   | 13.1 | 49.6  | Standard       |
|                                          | 10×54 | 255×1390 | 2.5in.         | N/A    | 1390      | 258   | 16.4 | 62.1  | Standard       |
| 12 י.                                    | 12×48 | 300×1235 | 2.5in.         | N/A    | 1231      | 306   | 20.6 | 78.0  | Standard       |
|                                          | 12×52 | 300×1340 | 2.5in.         | N/A    | 1328      | 306   | 22.2 | 84.0  | Standard       |
| 1 \.                                     | 13×54 | 330×1400 | 2.5in.         | N/A    | 1366      | 333   | 27.0 | 102.2 | Standard       |
| <b>ι</b> ν.                              | 14×65 | 355×1670 | 2.5in.         | N/A    | 1656      | 370   | 38.0 | 143.8 | Standard       |
|                                          | 14×65 | 355×1670 | 4in.           | N/A    | 1660      | 370   | 38.0 | 143.8 | Standard       |
| 1 ).                                     | 16×65 | 400×1670 | 2.5in.         | N/A    | 1671      | 409   | 49.0 | 185.5 | Standard       |
|                                          | 16×65 | 400×1670 | 4in.           | N/A    | 1677      | 409   | 49.0 | 185.5 | Standard       |
| 1 ١.                                     | 18×65 | 450×1670 | 4in.           | N/A    | 1693      | 472   | 64.0 | 242.3 | SMC            |
| 21 י.                                    | 21×62 | 535×1690 | 4in.           | N/A    | 1705      | 557   | 82.4 | 312.0 | SMC            |
|                                          | 21×62 | 535×1690 | 4in.           | 4in.   | 1949      | 557   | 82.4 | 312.0 | TRIPOD         |

## Detail 4 in. opening

Detail base

Pentair Water (SuZhu) Co.Ltd Pentair Residential Filtretion, LLC