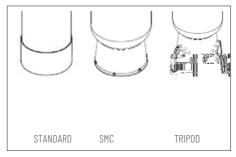

## **SPECIFICATIONS FOR PE LINER TANKS**

|                                          | A set |          | , <b>.</b> . 1 |        | x x at ax |       |      |       |                |
|------------------------------------------|-------|----------|----------------|--------|-----------|-------|------|-------|----------------|
| 1. 1. 1. 1. 1. 1. 1. 1. 1. 1. 1. 1. 1. 1 | ۰.    |          |                | 2 - XX | ( )       | D ( ) | •    |       | and the second |
|                                          | 7×17  | 180×430  | 2.5in.         | N/A    | 431       | 185   | 2.3  | 8.6   | Standard       |
|                                          | 7×35  | 180×905  | 2.5in.         | N/A    | 906       | 185   | 5.2  | 19.7  | Standard       |
|                                          | 7×44  | 180×1130 | 2.5in.         | N/A    | 1128      | 185   | 6.7  | 25.4  | Standard       |
| ١.                                       | 8×17  | 205×445  | 2.5in.         | N/A    | 432       | 210   | 3.0  | 11.4  | Standard       |
|                                          | 8×35  | 205×905  | 2.5in.         | N/A    | 901       | 210   | 6.6  | 25.0  | Standard       |
|                                          | 8×44  | 205×1130 | 2.5in.         | N/A    | 1133      | 210   | 8.7  | 32.9  | Standard       |
|                                          | 9×35  | 230×905  | 2.5in.         | N/A    | 904       | 233   | 8.3  | 31.4  | Standard       |
|                                          | 9×42  | 230×1085 | 2.5in.         | N/A    | 1071      | 233   | 10.1 | 38.2  | Standard       |
|                                          | 9×48  | 230×1230 | 2.5in.         | N/A    | 1247      | 233   | 11.8 | 44.7  | Standard       |
| 10 v.                                    | 10×35 | 255×905  | 2.5in.         | N/A    | 908       | 258   | 10.2 | 38.6  | Standard       |
|                                          | 10X40 | 255×1020 | 2.5in.         | N/A    | 1024      | 258   | 11.7 | 44.3  | Standard       |
|                                          | 10×44 | 255×1130 | 2.5in.         | N/A    | 1139      | 258   | 13.1 | 49.6  | Standard       |
|                                          | 10×54 | 255×1390 | 2.5in.         | N/A    | 1390      | 258   | 16.4 | 62.1  | Standard       |
| 12 י.                                    | 12×48 | 300×1235 | 2.5in.         | N/A    | 1231      | 306   | 20.6 | 78.0  | Standard       |
|                                          | 12×52 | 300×1340 | 2.5in.         | N/A    | 1328      | 306   | 22.2 | 84.0  | Standard       |
| 1 \.                                     | 13×54 | 330×1400 | 2.5in.         | N/A    | 1366      | 333   | 27.0 | 102.2 | Standard       |
| <b>ι</b> ν.                              | 14×65 | 355×1670 | 2.5in.         | N/A    | 1656      | 370   | 38.0 | 143.8 | Standard       |
|                                          | 14×65 | 355×1670 | 4in.           | N/A    | 1660      | 370   | 38.0 | 143.8 | Standard       |
| 1 ).                                     | 16×65 | 400×1670 | 2.5in.         | N/A    | 1671      | 409   | 49.0 | 185.5 | Standard       |
|                                          | 16×65 | 400×1670 | 4in.           | N/A    | 1677      | 409   | 49.0 | 185.5 | Standard       |
| 1 ١.                                     | 18×65 | 450×1670 | 4in.           | N/A    | 1693      | 472   | 64.0 | 242.3 | SMC            |
| 21 י.                                    | 21×62 | 535×1690 | 4in.           | N/A    | 1705      | 557   | 82.4 | 312.0 | SMC            |
|                                          | 21×62 | 535×1690 | 4in.           | 4in.   | 1949      | 557   | 82.4 | 312.0 | TRIPOD         |

## Detail 4 in. opening

Detail base

Pentair Water (SuZhu) Co.Ltd Pentair Residential Filtretion, LLC